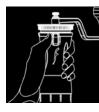

Maximum Dose: 30 grams Minimum Grind Adjustment: .02mm

1. **Lift** crown up until you "feel" a click and it is fully disengaged from the base.

2. **Turn** crown to adjust grind size.

◆Clockwise (increasing numbers) increases grind size.

• Counter - Clockwise (decreasing numbers) Decreases grind size.

3. **Lock** grind adjustment by pushing crown down until it clicks into base.

Your Royal grinder has 72 adjustments across three rotations of the adjustment crown: or 24 micro-settings per rotation. You will receive your grinder set to ZERO. Your grinder will lock up to the right of zero (rotating your adjustment crown counter-clockwise). **Note: Never try to force adjustment crown below Lock Up position.** The lock up position may decrease over time as your grinder seasons.