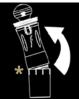

HOLD YOUR GRINDER CORRECTLY! Hold your grinder up high, covering the silicone grip, and use the thumb rest to counter balance the rotational force of the crank handle.

AVOID SPILLING GROUNDS! Tilt Grinder to Remove Catch Cup Grip catch cup with thumb at **\*BREAK POINT.** Tilt grinder body back towards thumb to detach.