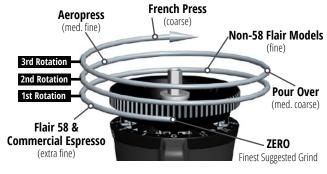

## **Dialing-In Your Grind** Three full rotations & 72 individual adjustments

The Royal grinder consists of three major sections: (A) a detachable aluminium handle, (B) a precision-milled aluminum body, (C) and a detachable stainless steel catch cup.

• Counter - Clockwise (decreasing numbers) Decreases grind size.

3. **Lock** grind adjustment by pushing crown down until it clicks into base.

Your Royal grinder has 72 adjustments across three rotations of the adjustment crown: or 24 micro-settings per rotation. You will receive your grinder set to ZERO. Your grinder will lock up to the right of zero (rotating your adjustment crown counter-clockwise). **Note: Never try to force adjustment crown below Lock Up position.** The lock up position may decrease over time as your grinder seasons.

**NOTE:** Grind settings will vary based on brew method, desired dose, bean type and roast. Dial-in to your preferences.