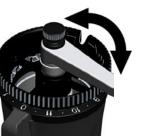

Maximum Dose: 30 grams Minimum Grind Adjustment: .02mm

1. **Lift** crown up until you "feel" a click and it is fully disengaged from the base.

2. **Turn** crown to adjust grind size.

◆Clockwise (increasing numbers) increases grind size.

• Counter - Clockwise (decreasing numbers) Decreases grind size.

3. **Lock** grind adjustment by pushing crown down until it clicks into base.

Your Royal grinder has 72 adjustments across three rotations of the adjustment crown: or 24 micro-settings per rotation. You will receive your grinder set to ZERO. Your grinder will lock up to the right of zero (rotating your adjustment crown counter-clockwise). **Note: Never try to force adjustment crown below Lock Up position.** The lock up position may decrease over time as your grinder seasons.